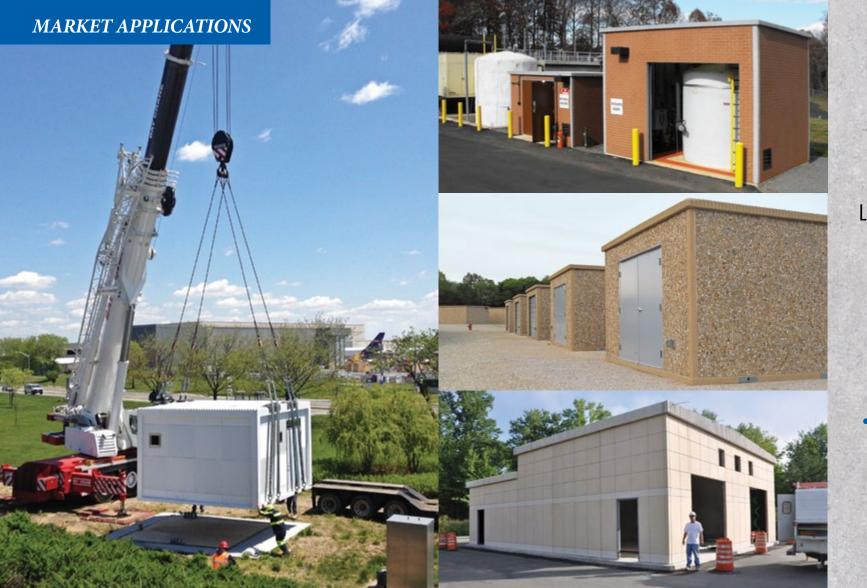

#### Parks, Recreation & Schools

Restrooms • Concessions • Dugouts • Press Boxes • Ticket Booths • Security Shacks • Field Houses Locker/Shower Rooms • Pool Facilities • Classrooms • Offices • Maintenance Buildings Workshops • Pump Houses • Electrical-Mechanical • Hazmat • Shelters • Storage & more!

- One source for all your needs from a single restroom to an entire complex
- Choose from an array of finishes, textures & colors to blend into surroundings
  - Buildings can be outfitted to provide a complete "turn-key" installation

#### Water & Waste Infrastructure

Pump Stations • Well Houses • Lift Stations • Headworks • Belt Filter Press • Blowers • SCADA • Boiler Solids Processing • Reverse Osmosis Water Treatment • Meter Pit • Methanol & Chemical Storage HazMat Containment • Generator Buildings • Operations and Control Buildings Restrooms • Labs • Offices • Maintenance Buildings • Equipment Shelters • Storage & more

- Easily engineered designs ranging from well houses to complete facilities
- Precast Buildings provide the security needed to house high-end equipment
- Benefit from industry's longest life-to-cost ratios & lowest maintenance costs

### Utilities, Energy & Transportation

Electro-Mechanical • Power Plants • Sub Stations • Oil and Gas: Field & Refinery Buildings • Laboratories Process Analytical Shelters • Sensor Stations • Solar & Wind Generation Buildings • Telecommunications Broadcast Tower Buildings • Municipal Infrastructure • Workshops Battery & Generator Buildings SCADA Buildings • Rail & Airport Solutions • Equipment Shelters • Offices • Storage • Restrooms & More

- Easi-Set offers a broader range of buildings than all other suppliers combined
- Pre-engineered sizes from small storage buildings to ultra-large sub-stations
- Buildings up to 35-feet high, 250-feet long, with clear-spans up to 50-feet wide

#### Secured Installations

Military Installations • Ammunition Depots • Data Centers • Communications Buildings • Security Stations
Airports & Train Stations • Storm Shelters • High-Security Storage • Garage & Maintenance Buildings
Level 5 Ballistics Threats • HazMat Storage • Federal, State & Municipal Installations • Remote ATM Structures
Flood Resistant Applications • Shooting Ranges • Observation Towers • Offices • Warehouses & more

- Our buildings are resistant to all manner of threat, from nature or human
  - Tamper proof & disaster resistant, ideal for remote locations
- From haz-mat to high-security storage, only Easi-Set has the full capabilities