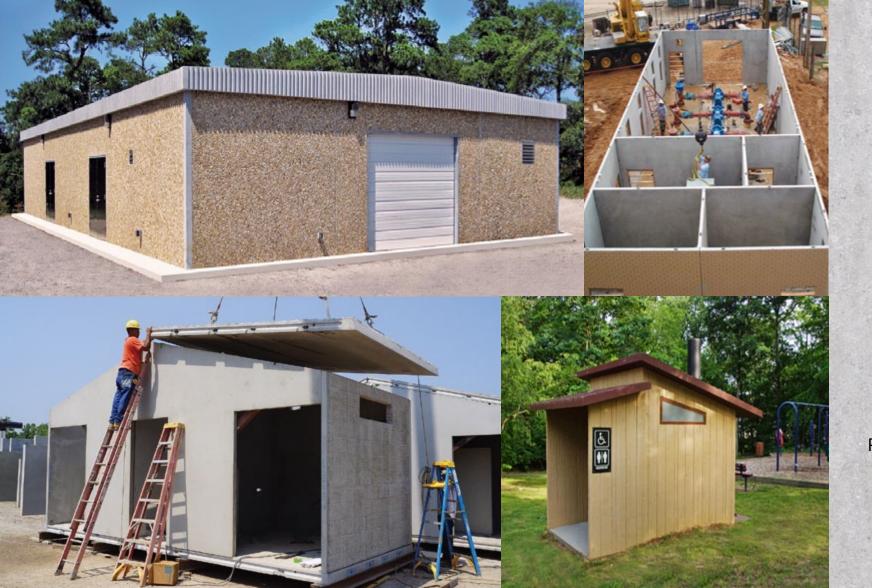

# The Advantages of Using Only **Easi-Set** Precast Buildings.

- Originator of Affordable All-Precast Modular Buildings
- Thousands of Successful Projects across North America
- Assurance of Consistency & Quality in Manufacturing
  - Local Fabrication & Customer Service
  - Meets All Current Building & ADA Codes
  - One-Source, On-Spec, On-Time, & On-Budget

Pioneered more than 40 years ago. Each building, from the smallest standard to an ultra-large EASI-SPAN, is manufactured to exacting detail with high-strength, steel-reinforced, post-tensioned precast concrete.

## The most complete line of buildings for every major market segment.

- Multiple solutions specific to your application
- Select from standard or customized designs
  - Engineered for your exacting needs
- Styles, finishes, & colors to match your location
- Offering complete outfitting & turnkey installation