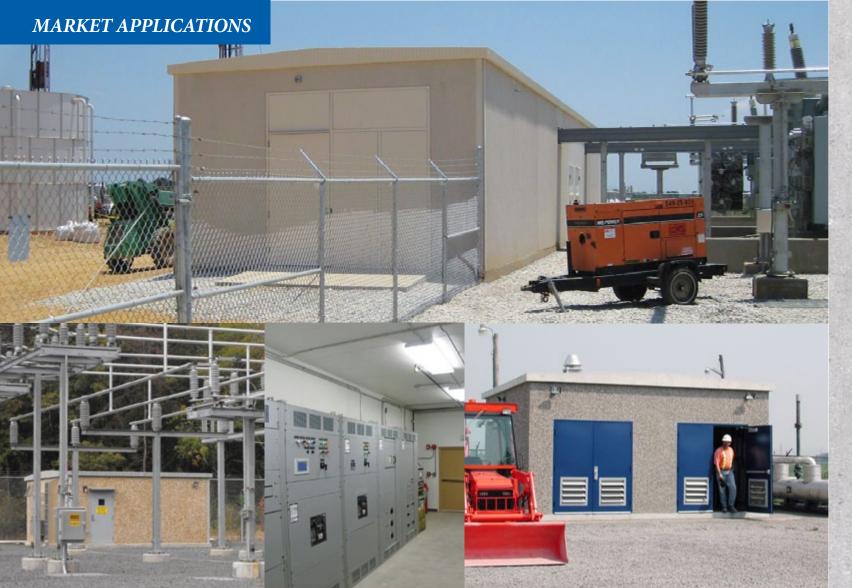

### Utilities, Energy & Transportation

Electro-Mechanical • Power Plants • Sub Stations • Oil and Gas: Field & Refinery Buildings • Laboratories Process Analytical Shelters • Sensor Stations • Solar & Wind Generation Buildings • Telecommunications Broadcast Tower Buildings • Municipal Infrastructure • Workshops Battery & Generator Buildings SCADA Buildings • Rail & Airport Solutions • Equipment Shelters • Offices • Storage • Restrooms & More

- Easi-Set offers a broader range of buildings than all other suppliers combined
- Pre-engineered sizes from small storage buildings to ultra-large sub-stations
- Buildings up to 35-feet high, 250-feet long, with clear-spans up to 50-feet wide