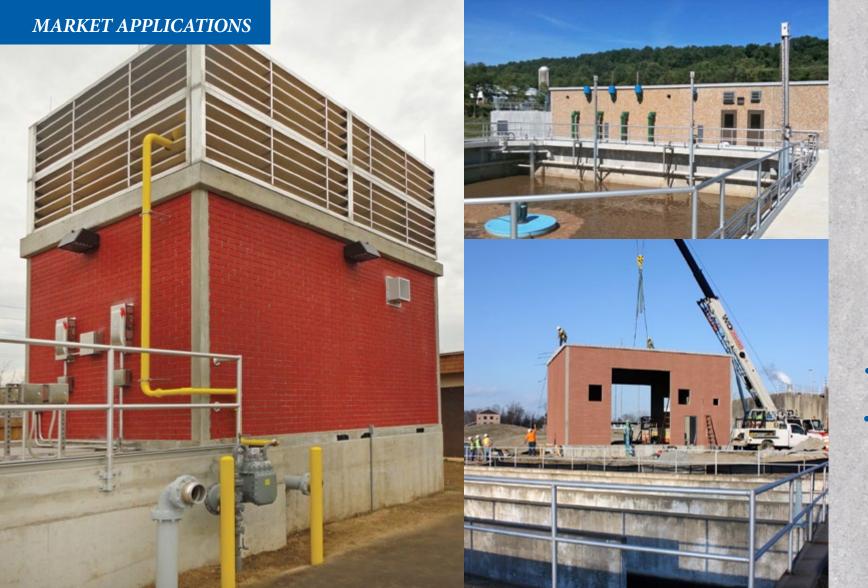

#### Water & Waste Infrastructure

Pump Stations • Well Houses • Lift Stations • Headworks • Belt Filter Press • Blowers • SCADA • Boiler Solids Processing • Reverse Osmosis Water Treatment • Meter Pit • Methanol & Chemical Storage HazMat Containment • Generator Buildings • Operations and Control Buildings Restrooms • Labs • Offices • Maintenance Buildings • Equipment Shelters • Storage & more

- Easily engineered designs ranging from well houses to complete facilities
- Precast Buildings provide the security needed to house high-end equipment
- Benefit from industry's longest life-to-cost ratios & lowest maintenance costs