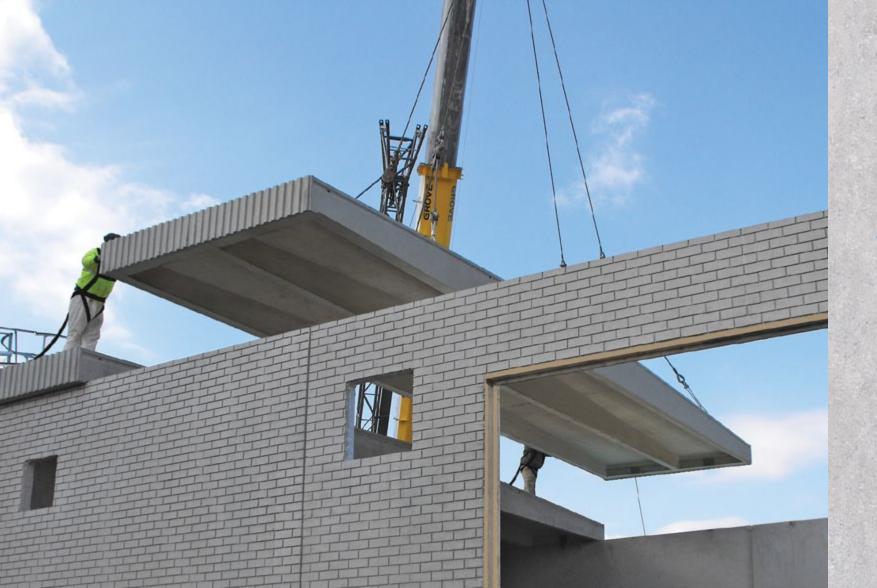

Pioneered more than 40 years ago. Each building, from the smallest standard to an ultra-large EASI-SPAN, is manufactured to exacting detail with high-strength, steel-reinforced, post-tensioned precast concrete.

### The industry's leading clear-span precast roof.

- All Easi-Span Roofs are made of durable high quality precast concrete
- Roof modules are 10-feet in depth with widths of 20, 24, 30, 40 and 50 feet
- All roofs are pre-stressed & post-tensioned to provide a waterproof enclosure
  - No roof coatings or membranes are required